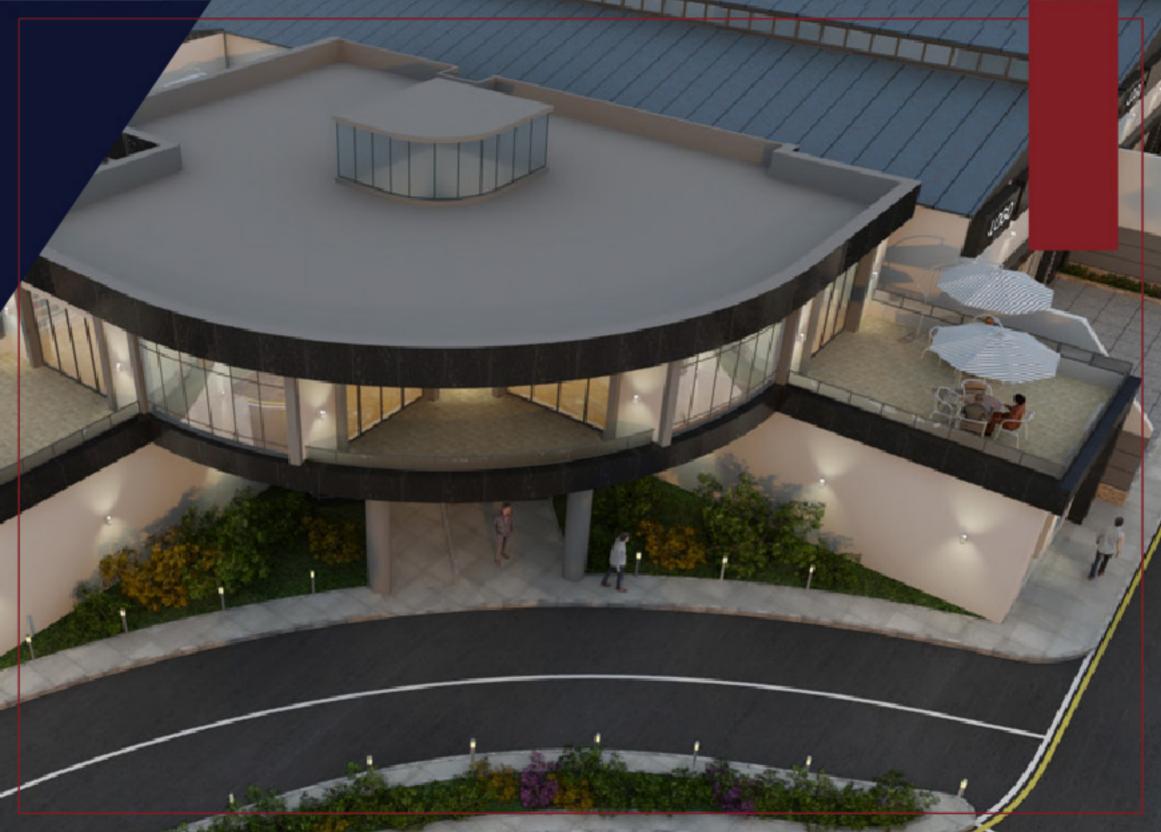

### ARCHITECTURE

FABRX INNOVATION ZONE IS A MODERN INDUSTRIAL PARK DESIGNED TO MEET THE NEEDS OF BUSINESSES OF ALL SIZES. OUR SLEEK AND STYLISH BUILDINGS OFFER A VARIETY OF FLEXIBLE SPACES, FROM SMALL OFFICES TO LARGE WAREHOUSES. WITH AMPLE NATURAL LIGHT AND EFFICIENT LAYOUTS, OUR FACILITIES PROVIDE A COMFORTABLE AND PRODUCTIVE WORK ENVIRONMENT. WHETHER YOU'RE A STARTUP LOOKING TO ESTABLISH A FOOTHOLD OR AN ESTABLISHED CORPORATION SEEKING TO EXPAND YOUR OPERATIONS, FABRX INNOVATION ZONE OFFERS THE PERFECT PLATFORM FOR YOUR BUSINESS TO THRIVE.

#### **MASTERPLAN**