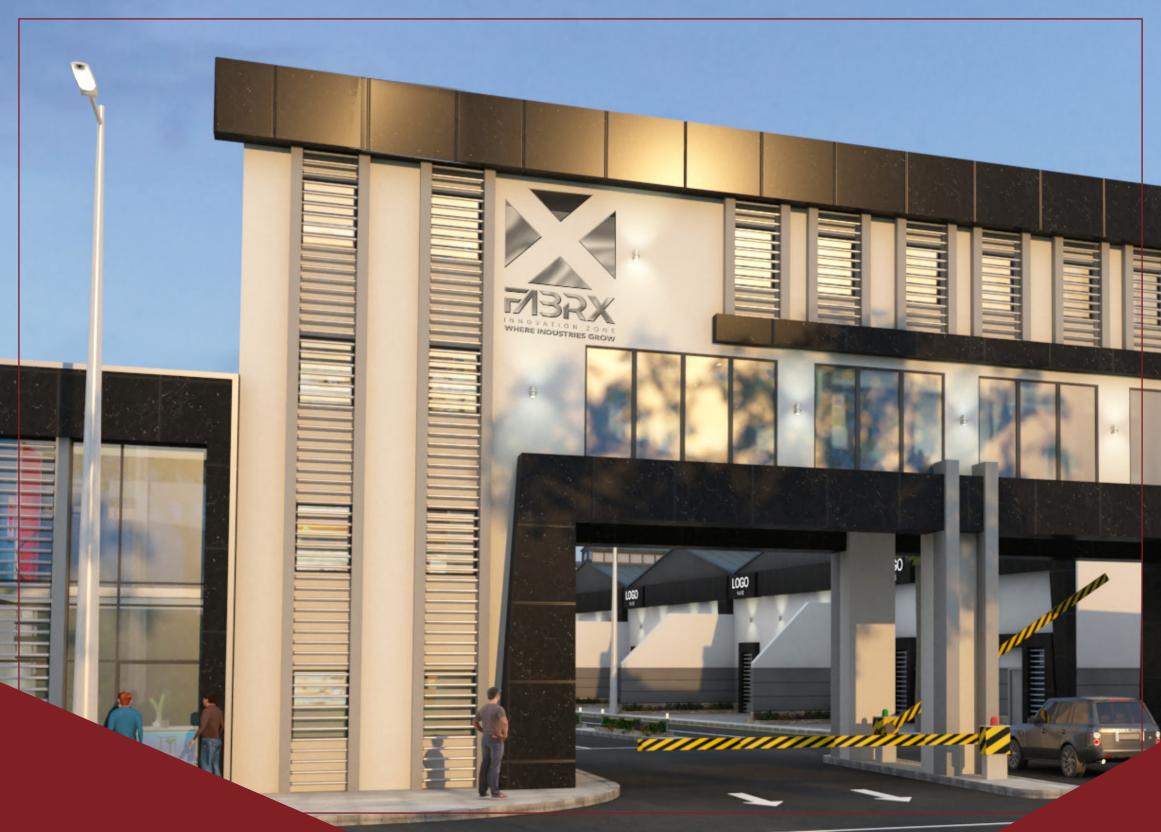

#### **FABRX INNOVATION ZONE: WHERE INDUSTRIES GROW**

FABRX Innovation Zone is a premier industrial & logistics complex strategically located near kilo 60 Cairo - Alex Desert Road. Spanning an impressive 168,000 square meters, this state-of-the-art development offers a prime location for businesses seeking efficient operations and access to a vast market.

As a logistics hub for Egypt's main ports including Alexandria, Dakhla, and Burg Al Arab, FABRX Innovation Zone provides unparalleled connectivity to global trade routes. Its proximity to industrial zones in Beheira Governorate, renowned for its agricultural and food industries, further enhances its strategic appeal.

FABRX Innovation Zone offers turnkey units, ensuring a seamless and hassle-free experience for businesses. With our focus on efficiency and convenience, you can move into your fully equipped facility and start operations immediately.