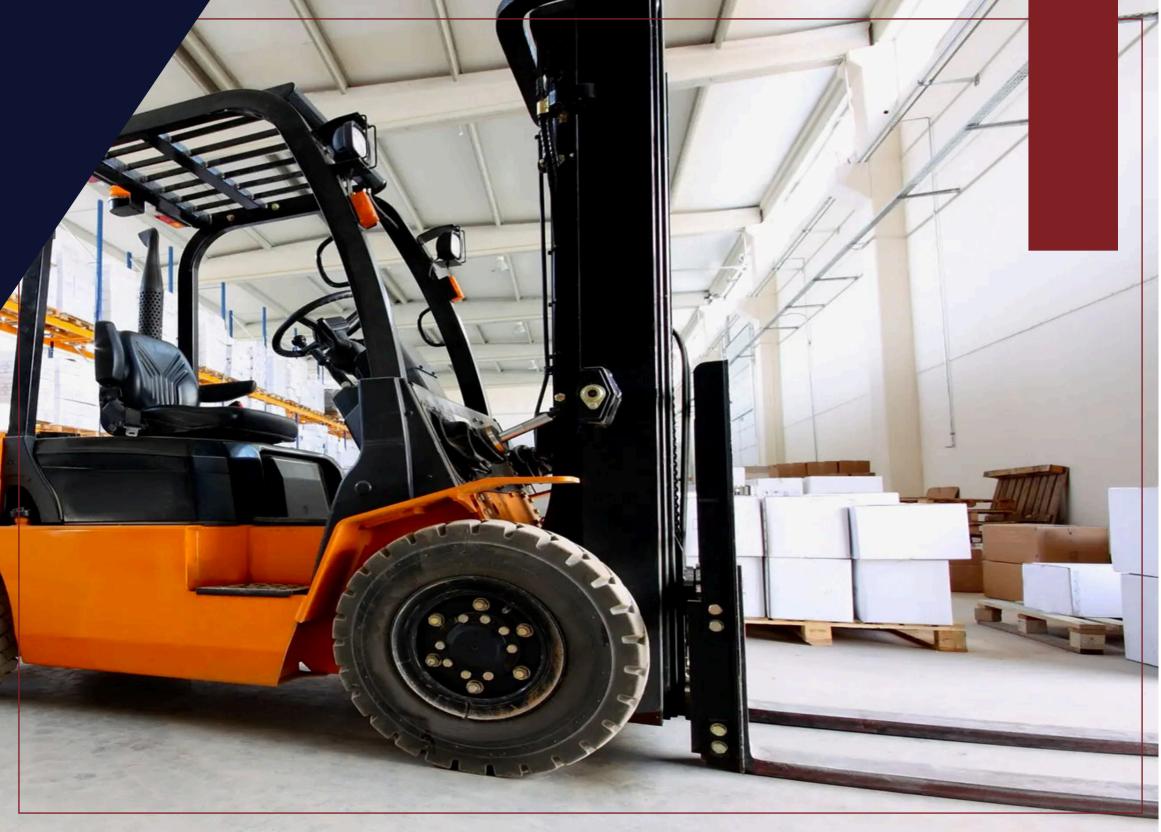

#### **FORKLIFT RAMP**

EFFICIENTLY TRANSPORT GOODS AND MATERIALS WITH OUR WELL-DE-SIGNED FORKLIFT RAMP. OUR RAMPS ARE DESIGNED TO ACCOMMODATE HEAVY LOADS AND ENSURE SAFE AND SMOOTH OPERATIONS. OUR FORKLIFT RAMP IS STRATEGICALLY LOCATED TO MINIMIZE TRAFFIC CONGESTION AND OPTIMIZE MATERIAL FLOW WITHIN THE COMPLEX.