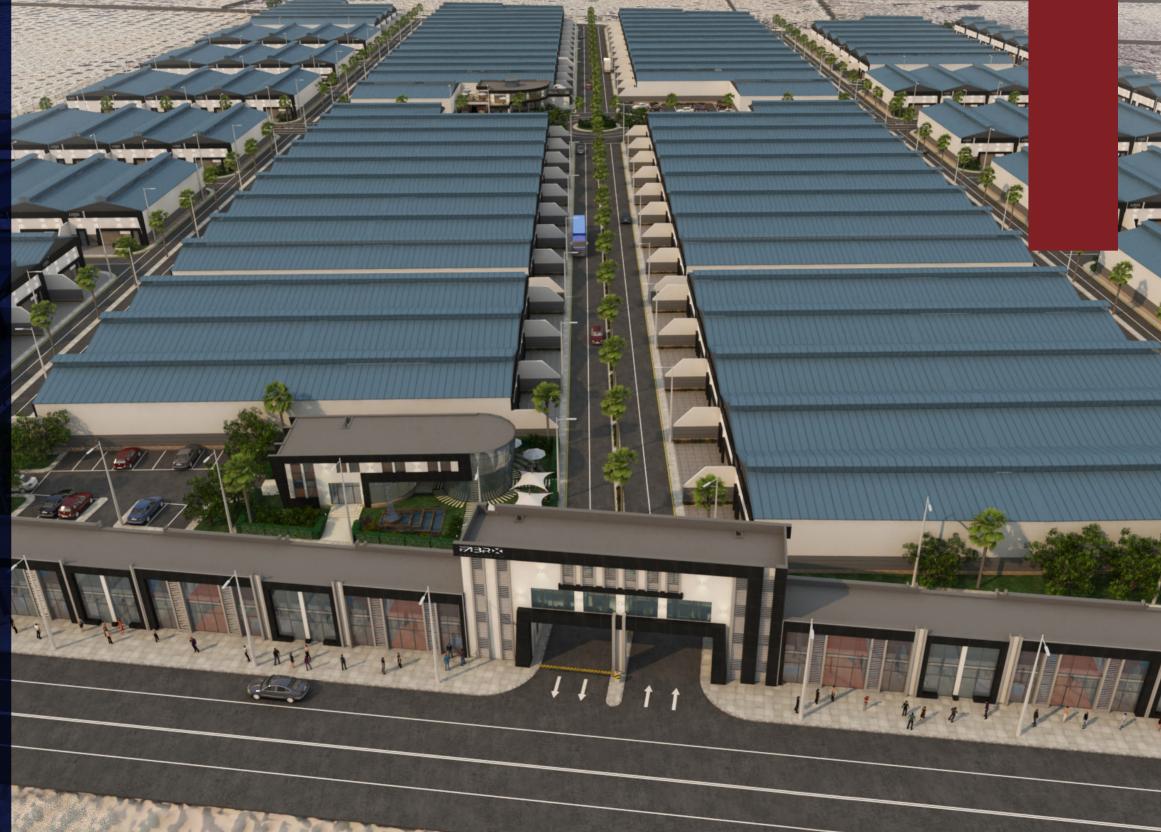

### ARCHITECTURE

FABRX INNOVATION ZONE IS A MODERN INDUSTRIAL PARK DESIGNED TO MEET THE NEEDS OF BUSINESSES OF ALL SIZES. OUR SLEEK AND STYLISH BUILDINGS OFFER A VARIETY OF FLEXIBLE SPACES, FROM SMALL OFFICES TO LARGE WAREHOUSES. WITH AMPLE NATURAL LIGHT AND EFFICIENT LAYOUTS, OUR FACILITIES PROVIDE A COMFORTABLE AND PRODUCTIVE WORK ENVIRONMENT. WHETHER YOU'RE A STARTUP LOOKING TO ESTABLISH A FOOTHOLD OR AN ESTABLISHED CORPORATION SEEKING TO EXPAND YOUR OPERATIONS, FABRX INNOVATION ZONE OFFERS THE PERFECT PLATFORM FOR YOUR BUSINESS TO THRIVE.

#### WHERE INDUSTRIES ARE COMPREHENSIVE

FABRX INNOVATION ZONE IS MORE THAN JUST AN INDUSTRIAL ZONE; IT'S A METICULOUSLY PLANNED ECOSYSTEM DESIGNED TO MEET THE COMPREHENSIVE NEEDS OF MODERN BUSINESSES. OUR MASTERPLAN ENCOMPASSES A WIDE RANGE OF FACILITIES AND SERVICES, MAKING US A ONE-STOP DESTINATION FOR MANUFACTURING AND LOGISTICS.