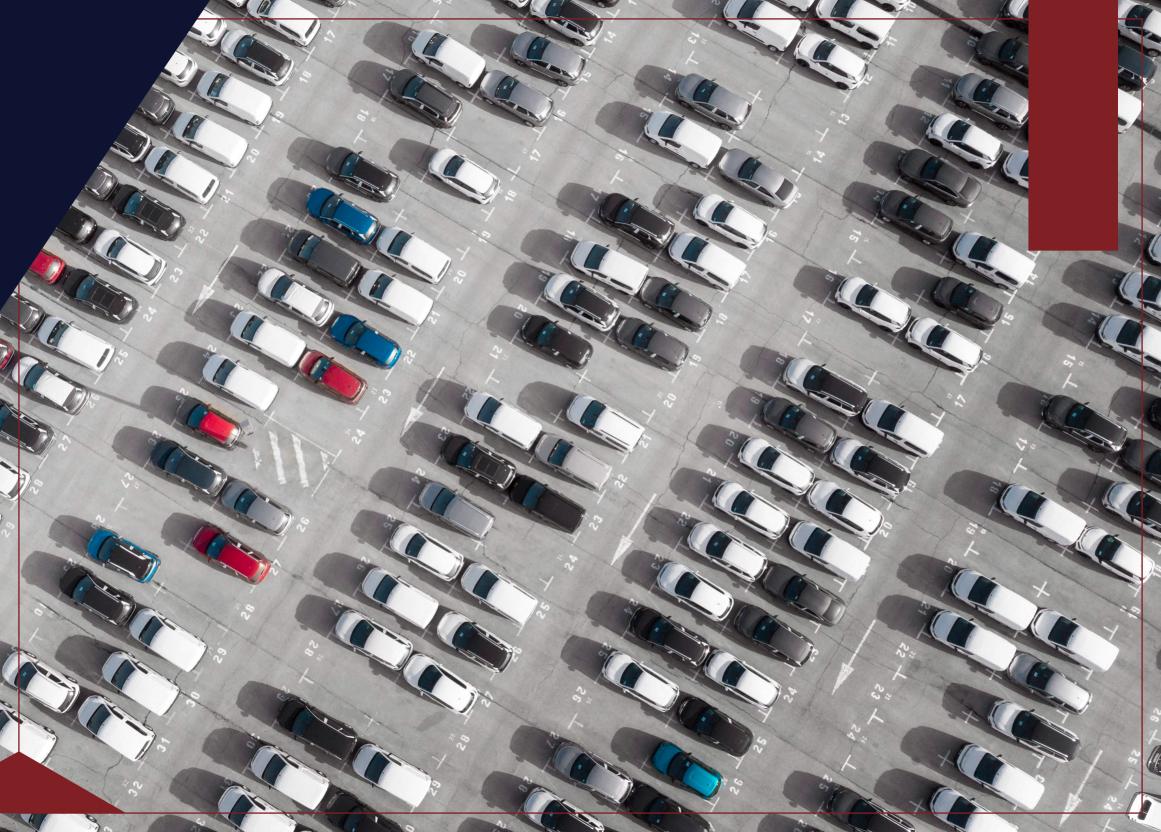

### **FULL CAPACITY PARKING**

OUR WELL-DESIGNED UNDERGROUND PARKING FACILITIES PROVIDE AMPLE PARKING SPACE FOR TENANTS AND VISITORS, ENSURING A SMOOTH AND EFFICIENT FLOW OF TRAFFIC WITHIN THE COMPLEX. BY MINIMIZING SURFACE-LEVEL CONGESTION, WE CREATE A SAFER AND MORE PLEASANT ENVIRONMENT FOR EVERYONE.