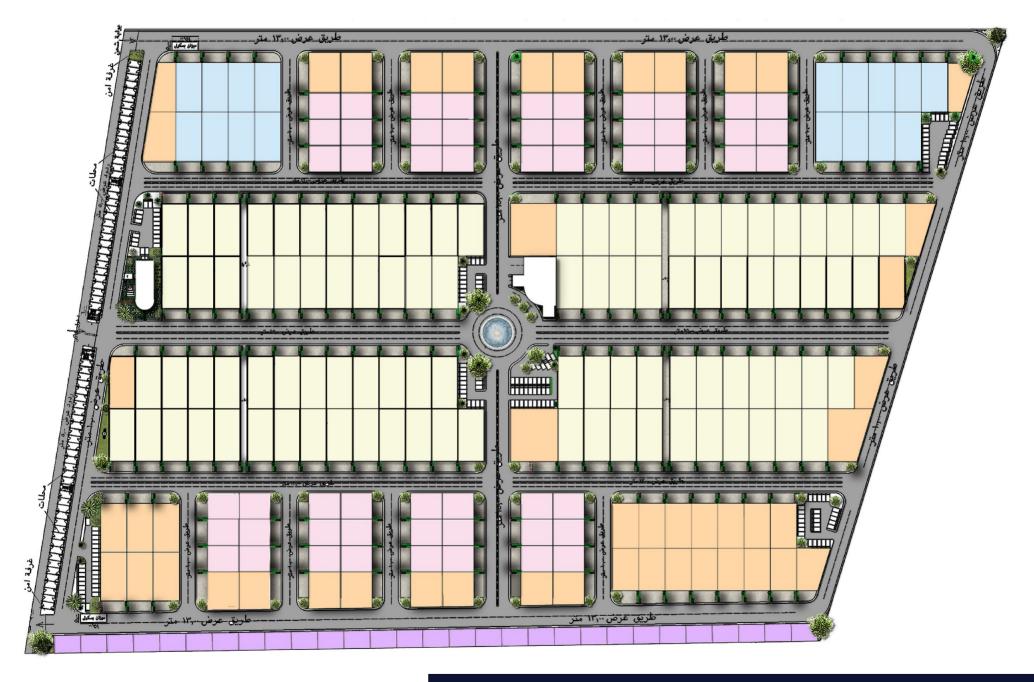

#### **MASTERPLAN**

#### WHERE INDUSTRIES ARE COMPREHENSIVE

FABRX INNOVATION ZONE IS MORE THAN JUST AN INDUSTRIAL ZONE; IT'S A METICULOUSLY PLANNED ECOSYSTEM DESIGNED TO MEET THE COMPREHENSIVE NEEDS OF MODERN BUSINESSES. OUR MASTERPLAN ENCOMPASSES A WIDE RANGE OF FACILITIES AND SERVICES, MAKING US A ONE-STOP DESTINATION FOR MANUFACTURING AND LOGISTICS.

# **MASTERPLAN**

## **INDUSTRIAL ZONE:**

Our industrial units are designed to provide a modern and efficient working environment, equipped with the latest infrastructure and amenities.

## **SHOWROOMS:**

FABRX Innovation Zone also provides opportunities for businesses to showcase their products and services through dedicated showroom and retail spaces.

# **WAREHOUSE ZONE:**

our well-planned logistics area offers abundant space for warehousing, distribution, and transportation activities, facilitating efficient supply chain management. Warehouses are crucial for storing raw materials, finished goods, and inventory, ensuring uninterrupted production and timely deliveries.

# **LOGISTIC ZONE:**

Our well-planned logistics area offers ample space for warehousing, distribution, and transportation activities, facilitating efficient supply chain management.