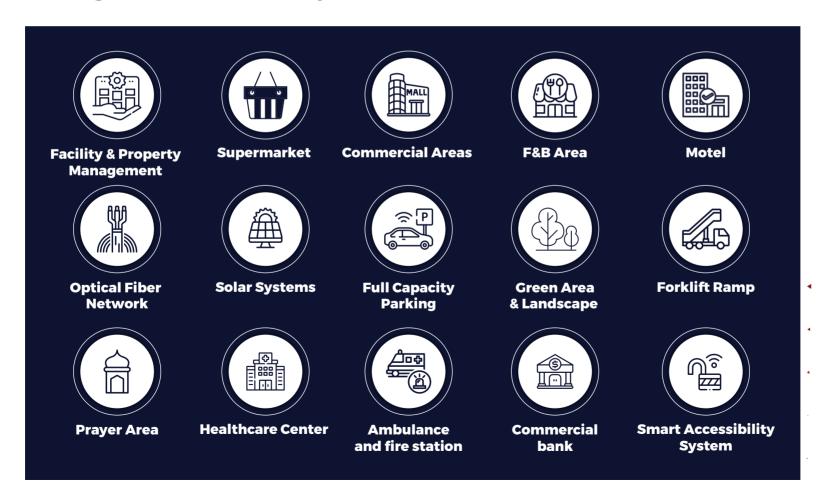

#### **FACILITIES & AMENITIES**

At FABRX Innovation Zone, we're committed to providing a comprehensive industrial experience that empowers your business to thrive. Our state-of-the-art facilities and amenities are designed to optimize efficiency, enhance productivity, and create a thriving industrial community.

# FACILITY & PROPERTY MANAGEMENT

OUR DEDICATED TEAM OF FACILITY MANAGEMENT EXPERTS IS COMMITTED TO ENSURING THE SMOOTH OPERATION OF YOUR BUSINESS. FROM ROUTINE MAINTENANCE TASKS SUCH AS CLEANING AND LANDSCAPING TO STRATEGIC INITIATIVES LIKE ENERGY EFFICIENCY UPGRADES AND SECURITY ENHANCEMENTS, WE HANDLE EVERY ASPECT OF PROPERTY MANAGEMENT.

#### **SUPERMARKET**

OUR ON-SITE SUPERMARKET OFFERS A WIDE RANGE OF HIGH-QUALITY PRODUCTS, INCLUDING FRESH PRODUCE, PACAGED GOODS, AND HOUSE-HOLD ESSENTIALS. THIS CONVENIENT AMENITY SAVES YOU VALUABLE TIME AND EFFORT, AS YOU CAN EASILY PURCHASE WHAT YOU NEED WITHOUT LEAVING THE COMPLEX. ADDITIONALLY,

#### **COMMERCIAL AREAS**

OUR VIBRANT COMMERCIAL AREAS PROVIDE A DIVERSE RANGE OF SERVICES TO CATER TO YOUR BUSINESS NEEDS. FROM BANKING TO RETAIL AND DINING, YOU'LL FIND EVERYTHING YOU NEED WITHIN EASY REACH.

#### F&B AREA

OUR DEDICATED F&B AREA OFFERS A DIVERSE RANGE OF DINING OPTIONS, FROM CASUAL EATERIES TO FINE DINING RESTAURANTS. THIS CURATED SELECTION OF CULINARY EXPERIENCES CATERS TO THE DIVERSE TASTES AND PREFERENCES OF OUR TENANTS AND VISITORS.

#### MOTEL

WE UNDERSTAND THE IMPORTANCE OF A WELL-RESTED AND SATISFIED WORKFORCE. OUR THOUGHTFULLY DESIGNED LABOR ACCOMMODATIONS OFFER COMFORTABLE AND SECURE LIVING SPACES FOR YOUR EMPLOYEES. THE RESIDENTIAL AREAS COME IN DIFFERENT AREAS AND ARE EQUIPPED WITH ESSENTIAL AMENITIES TO PROVIDE A CONDUCIVE LIVING ENVIRONMENT, ENHANCE EMPLOYEE MORALE, AND OVERALL JOB SATISFACTION.

#### **OPTICAL FIBER NETWORK**

STAY CONNECTED TO THE WORLD WITH OUR HIGH-SPEED FIBER OPTIC NETWORK. ENJOY LIGHTNING-FAST INTERNET SPEEDS AND RELIABLE CONNECTIVITY, ESSENTIAL FOR MODERN BUSINESSES. OUR ADVANCED NETWORK INFRASTRUCTURE ENSURES SEAMLESS COMMUNICATION AND DATA TRANSFER, ENABLING YOU TO OPERATE EFFICIENTLY AND EFFECTIVELY.

#### **SOLAR SYSTEMS**

AT FABRX INNOVATION ZONE, WE'RE EMBRACING THE FUTURE OF ENERGY WITH OUR SOLAR PANELS, DESIGNED TO POWER OUR OPERATIONS SUSTAINABLY. BY HARNESSING THE SUN'S NATURAL ENERGY, WE'RE REDUCING OUR CARBON FOOTPRINT, CUTTING ENERGY COSTS, AND PROMOTING A CLEANER, GREENER FUTURE FOR ALL.

### **FULL CAPACITY PARKING**

OUR WELL-DESIGNED UNDERGROUND PARKING FACILITIES PROVIDE AMPLE PARKING SPACE FOR TENANTS AND VISITORS, ENSURING A SMOOTH AND EFFICIENT FLOW OF TRAFFIC WITHIN THE COMPLEX. BY MINIMIZING SURFACE-LEVEL CONGESTION, WE CREATE A SAFER AND MORE PLEASANT ENVIRONMENT FOR EVERYONE.

#### **GREEN AREA & LANDSCAPE**

ENJOY A SERENE AND ECO-FRIENDLY ENVIRONMENT WITH OUR BEAUTI-FULLY LANDSCAPED GREEN AREAS. OUR COMMITMENT TO SUSTAINABIL-ITY CREATES A PLEASANT AND INSPIRING WORKSPACE. OUR GREEN SPACES PROVIDE OPPORTUNITIES FOR RELAXATION, RECREATION, AND OUTDOOR ACTIVITIES, PROMOTING EMPLOYEE WELL-BEING.

#### **FORKLIFT RAMP**

EFFICIENTLY TRANSPORT GOODS AND MATERIALS WITH OUR WELL-DE-SIGNED FORKLIFT RAMP. OUR RAMPS ARE DESIGNED TO ACCOMMODATE HEAVY LOADS AND ENSURE SAFE AND SMOOTH OPERATIONS. OUR FORKLIFT RAMP IS STRATEGICALLY LOCATED TO MINIMIZE TRAFFIC CONGESTION AND OPTIMIZE MATERIAL FLOW WITHIN THE COMPLEX.

#### **SMART ACCESSIBILITY SYSTEM**

OUR SMART ACCESSIBILITY SYSTEM OFFERS AN ELEVATED LEVEL OF SECURITY AND CONVENIENCE, PROVIDING AN UNPARALLELED ENTRY EXPERIENCE FOR ALL AUTHORIZED USERS WITHIN THE FABRX INNOVATION ZONE. UTILIZING THE LATEST IN BIOMETRIC TECHNOLOGY AND SMART GATE SYSTEMS, THIS AMENITY ENSURES EFFICIENT, HASSLE-FREE ACCESS FOR EMPLOYEES, VISITORS, AND PARTNERS.

#### **HEALTHCARE CENTER**

TO SUPPORT THE WELL-BEING OF EVERYONE WITHIN OUR INDUSTRIAL ZONE, WE'VE ESTABLISHED AN ON-SITE HEALTHCARE CENTER—A DEDICATED FACILITY FOCUSED ON THE PHYSICAL AND MENTAL HEALTH OF OUR WORKFORCE. THE CENTER IS STAFFED WITH SKILLED MEDICAL PROFESSIONALS READY TO HANDLE IMMEDIATE HEALTHCARE NEEDS AND RESPOND TO WORKPLACE INJURIES OR EMERGENCIES. ADDITIONALLY, IT PROVIDES EMERGENCY RESPONSE AND SAFETY TRAINING SPECIFICALLY DESIGNED FOR INDUSTRIAL SETTINGS.

#### **FIRE & AMBULANCE STATION**

AT FABRX INNOVATION ZONE, THE HEALTH AND SAFETY OF OUR WORK-FORCE AND COMMUNITY ARE AT THE FOREFRONT OF OUR MISSION. IN RECOGNITION OF THE UNIQUE NEEDS WITHIN INDUSTRIAL ENVIRONMENTS, WE'VE ESTABLISHED AN ON-SITE FIRE & AMBULANCE STATION TO PROVIDE PROMPT EMERGENCY RESPONSE AND PROTECT EVERYONE WITHIN THE ZONE. THIS ESSENTIAL FACILITY REFLECTS OUR COMMITMENT TO CREATING A SAFE, SECURE, AND WELL-PROTECTED INDUSTRIAL ENVIRONMENT.

#### **PRAYER AREA**

TO SUPPORT THE WELL-BEING OF EVERYONE WITHIN OUR INDUSTRIAL ZONE, WE'VE ESTABLISHED AN ON-SITE HEALTHCARE CENTER—A DEDICATED FACILITY FOCUSED ON THE PHYSICAL AND MENTAL HEALTH OF OUR WORKFORCE. THE CENTER IS STAFFED WITH SKILLED MEDICAL PROFESSIONALS READY TO HANDLE IMMEDIATE HEALTHCARE NEEDS AND RESPOND TO WORKPLACE INJURIES OR EMERGENCIES. ADDITIONALLY, IT PROVIDES EMERGENCY RESPONSE AND SAFETY TRAINING SPECIFICALLY DESIGNED FOR INDUSTRIAL SETTINGS.

# **COMMERCIAL BANK**

THE COMMERCIAL BANK AT FABRX INNOVATION ZONE PROVIDES A RANGE OF SERVICES TAILORED TO MEET THE UNIQUE FINANCIAL NEEDS OF INDUSTRIAL BUSINESSES. THE ADDITION OF THE BANK TO THE INNOVATION ZONE IS TO STREAMLINE OUR CLIENTS' FINANCIAL OPERATIONS.