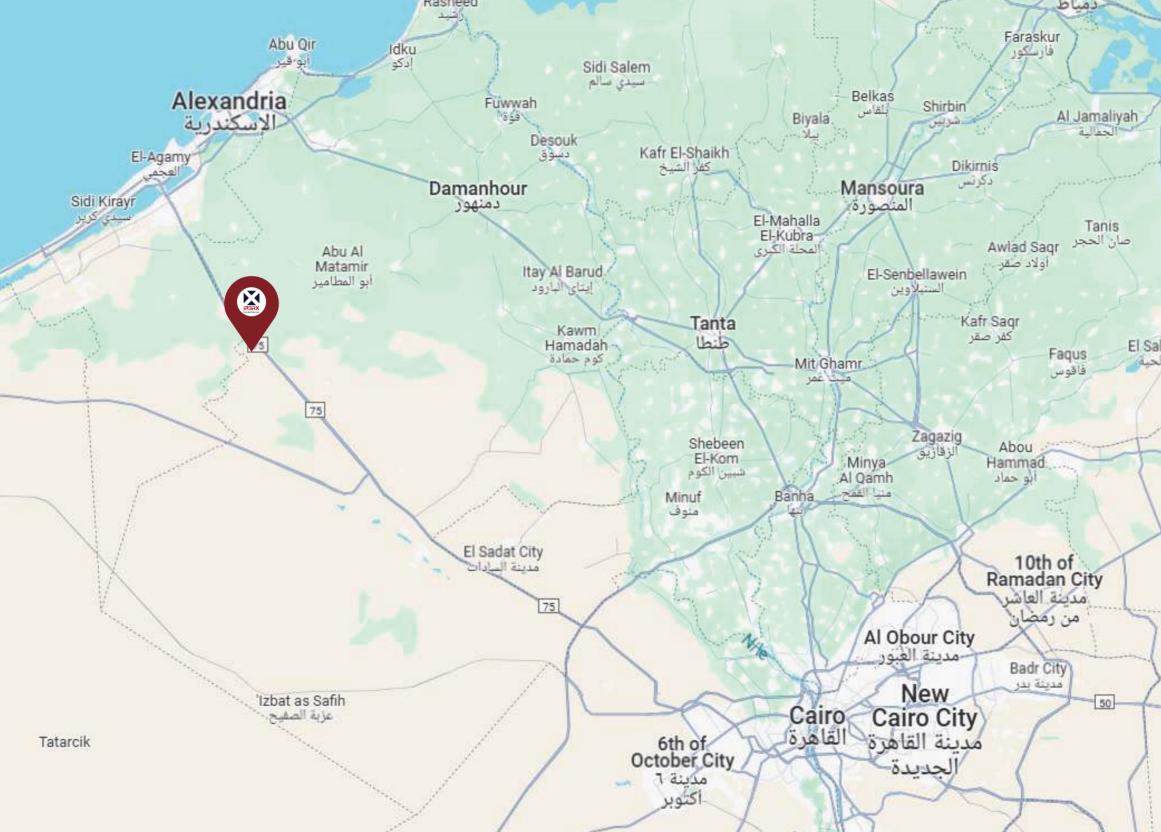

#### **FABRX INNOVATION ZONE: WHERE INDUSTRIES GROW**

FABRX Innovation Zone is a premier industrial & logistics complex strategically located near kilo 60 Cairo - Alex Desert Road. Spanning an impressive 168,000 square meters, this state-of-the-art development offers a prime location for businesses seeking efficient operations and access to a vast market.

### WHERE LOCATION IS POWERFUL

FABRX Innovation Zone is strategically located near kilo 60 Cairo – Alex road with its distinguished proximity to Egypt's main ports and trading access.

### WHERE INNOVATION MEETS LOCATION

FABRX Innovation Zone is more than just an industrial complex; it's a strategic gateway to growth. Located just 25 minutes from Alexandria and 95 minutes from Cairo, our project offers unparalleled accessibility to major urban centers and transportation hubs.

This prime location provides seamless connectivity to Alexandria Port, El Dekhela Port, and Burg Al Arab, facilitating efficient import and export operations. Additionally, our proximity to industrial zones in Sadat City, Wadi Natrun, and other key areas ensures a robust supply chain and a thriving business ecosystem.