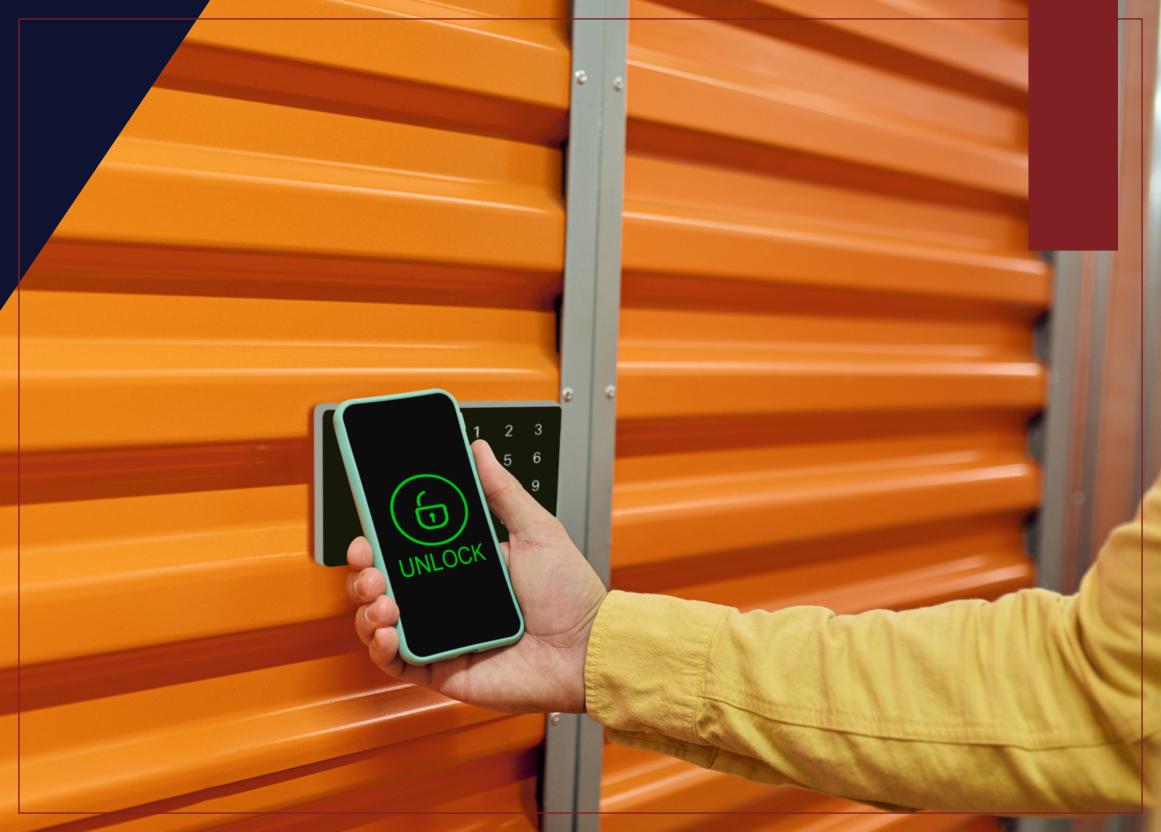

#### **SMART ACCESSIBILITY SYSTEM**

OUR SMART ACCESSIBILITY SYSTEM OFFERS AN ELEVATED LEVEL OF SECURITY AND CONVENIENCE, PROVIDING AN UNPARALLELED ENTRY EXPERIENCE FOR ALL AUTHORIZED USERS WITHIN THE FABRX INNOVATION ZONE. UTILIZING THE LATEST IN BIOMETRIC TECHNOLOGY AND SMART GATE SYSTEMS, THIS AMENITY ENSURES EFFICIENT, HASSLE-FREE ACCESS FOR EMPLOYEES, VISITORS, AND PARTNERS.