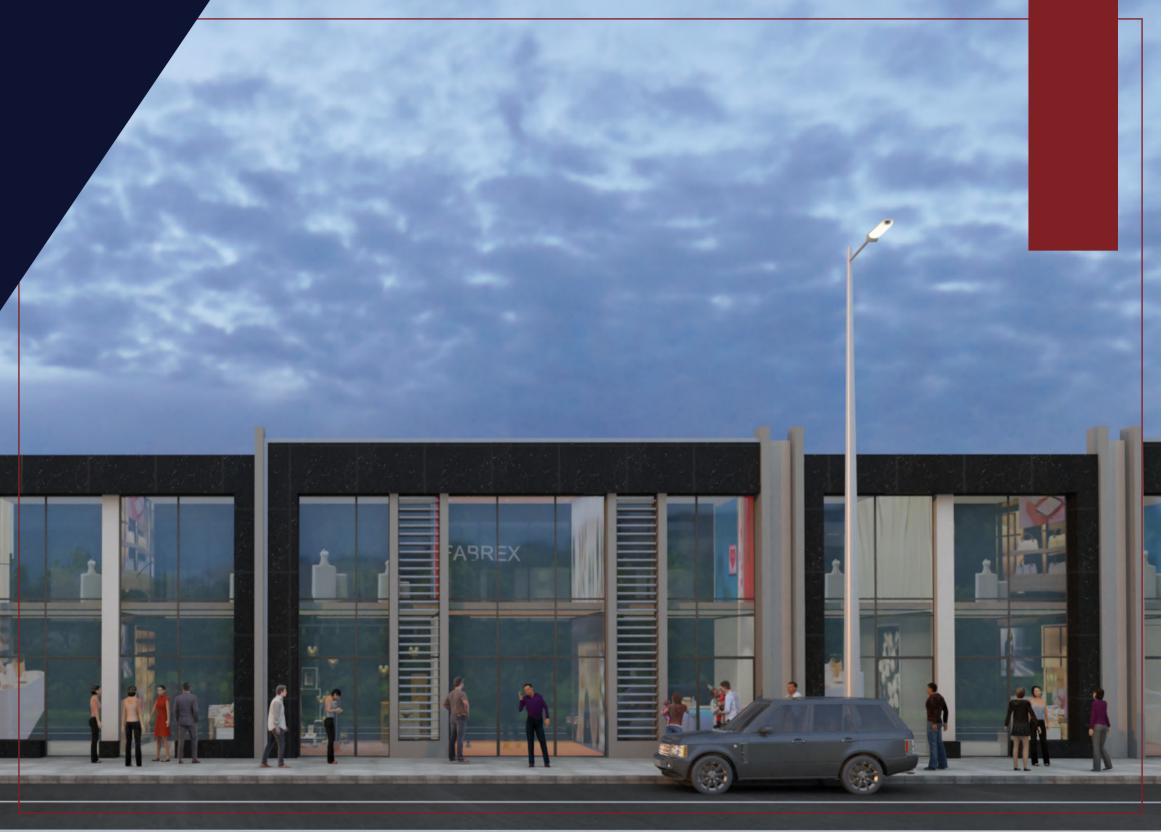

### ARCHITECTURE

FABRX INNOVATION ZONE IS A MODERN INDUSTRIAL PARK DESIGNED TO MEET THE NEEDS OF BUSINESSES OF ALL SIZES. OUR SLEEK AND STYLISH BUILDINGS OFFER A VARIETY OF FLEXIBLE SPACES, FROM SMALL OFFICES TO LARGE WAREHOUSES. WITH AMPLE NATURAL LIGHT AND EFFICIENT LAYOUTS, OUR FACILITIES PROVIDE A COMFORTABLE AND PRODUCTIVE WORK ENVIRONMENT. WHETHER YOU'RE A STARTUP LOOKING TO ESTABLISH A FOOTHOLD OR AN ESTABLISHED CORPORATION SEEKING TO EXPAND YOUR OPERATIONS, FABRX INNOVATION ZONE OFFERS THE PERFECT PLATFORM FOR YOUR BUSINESS TO THRIVE.

#### WHERE INDUSTRIES ARE COMPREHENSIVE

FABRX INNOVATION ZONE IS MORE THAN JUST AN INDUSTRIAL ZONE; IT'S A METICULOUSLY PLANNED ECOSYSTEM DESIGNED TO MEET THE COMPREHENSIVE NEEDS OF MODERN BUSINESSES. OUR MASTERPLAN ENCOMPASSES A WIDE RANGE OF FACILITIES AND SERVICES, MAKING US A ONE-STOP DESTINATION FOR MANUFACTURING AND LOGISTICS.